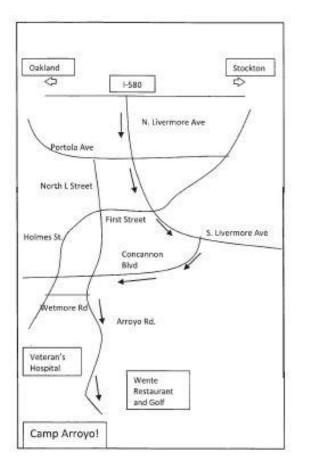

### **Driving Directions to Camp Arroyo**

#### Take 580 East

Exit at North Livermore Ave and turn right Turn right at Concannon Blvd After about 1.5 miles turn left at Arroyo Rd Follow Arroyo Road to theend Turn right into the camp at the big wooden Camp Arroyo sign

## Coming from the East: Take 580 West Exit North Livermore Avenue and turn left Turn right on Concannon Blvd Turn left onto Arroyo Road Follow Arroyo Road to the end Turn right into the camp at the big wooden Camp Arroyo sign

<u>Coming from the North:</u> Take 680 to 580 East Follow directions from the West

# Coming from the South:

Take 680 North to 84 East towards Livermore Turn right on Vallecitos Road Turn right on Wetmore Road Turn right on Arroyo Rd Follow Arroyo Road to the end Turn right into the camp at the big wooden Camp Arroyo sign